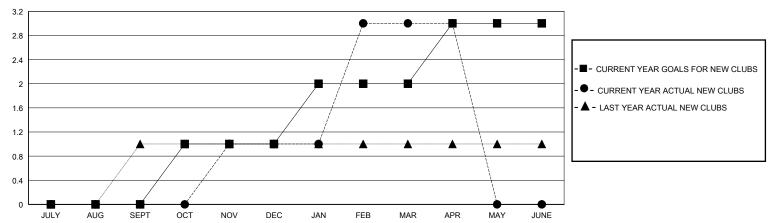

## GOALS AND ACTUAL NEW CLUBS CUMULATIVE

## District A 711

Results as of: 5/31/2020

| GMT:          |               | GMT CA      |               |                               |                       |                         |                                                    |  |
|---------------|---------------|-------------|---------------|-------------------------------|-----------------------|-------------------------|----------------------------------------------------|--|
|               | Club          | s           |               | Members RESULTS FOR 2019-2020 |                       |                         |                                                    |  |
|               | RESULTS FOR   | R 2019-2020 |               |                               |                       |                         |                                                    |  |
| QUARTER       | NEW CLUB GOAL | NEW CLUBS   | DROPPED CLUBS | QUARTER MEMB                  | ER GROWTH NET<br>GOAL | MEMBER GROWTH<br>ACTUAL | DROPPED<br>MEMBERS ACTUAL<br>(including transfers) |  |
| JULY/AUG/SEPT | 0             | 0           | 0             | JULY/AUG/SEPT                 | 45                    | 43                      | 35                                                 |  |
| OCT/NOV/DEC   | 1             | 1           | 3             | OCT/NOV/DEC                   | 70                    | 88                      | 76                                                 |  |
| JAN/FEB/MAR   | 1             | 2           | 0             | JAN/FEB/MAR                   | 70                    | 118                     | 29                                                 |  |
| APR/MAY/JUNE  | 1             | 0           | 1             | APR/MAY/JUNE                  | 45                    | 37                      | 49                                                 |  |