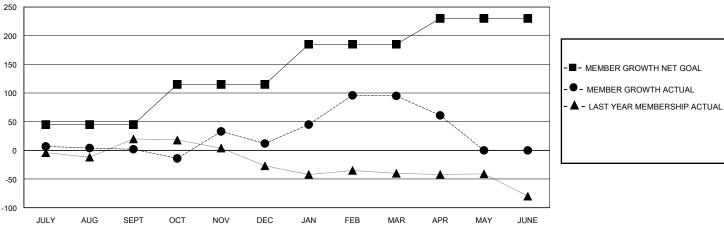

## GOALS AND ACTUAL MEMBERS CUMULATIVE

|                  | 001 1101 | DEG SAIN LES IMAK ALIK                        | WAT JONE                               |              |     |
|------------------|----------|-----------------------------------------------|----------------------------------------|--------------|-----|
| DROPPED CLUBS: 4 |          | 44 CLUBS OF 83 ADDED 1 OR MORE<br>NEW MEMBERS | GENDER DISTRIBUTION  MALE 932 (62.22%) |              |     |
| DROPPED MEMBERS  |          |                                               | FEMALE                                 | 566 (37.78%) |     |
| DECEASED         | 11       | CLICK HERE FOR CUMULATIVE                     | TOTAL FAMILY UNIT MEMBERS              |              | 247 |
| CLUB CANCELLED   | 34       | MEMBERSHIP DATA                               | FAMILY MEMBERS PAYING HALF             |              | 400 |
| OTHER            | 143      |                                               |                                        |              | 129 |
| TOTAL            | 188      |                                               | 3020                                   |              |     |

## District A 711

Results as of: 5/31/2020

| GMT:          |               | GMT CA      |               |                               |                       |                         |                                                    |  |
|---------------|---------------|-------------|---------------|-------------------------------|-----------------------|-------------------------|----------------------------------------------------|--|
|               | Club          | s           |               | Members RESULTS FOR 2019-2020 |                       |                         |                                                    |  |
|               | RESULTS FOR   | R 2019-2020 |               |                               |                       |                         |                                                    |  |
| QUARTER       | NEW CLUB GOAL | NEW CLUBS   | DROPPED CLUBS | QUARTER MEMB                  | ER GROWTH NET<br>GOAL | MEMBER GROWTH<br>ACTUAL | DROPPED<br>MEMBERS ACTUAL<br>(including transfers) |  |
| JULY/AUG/SEPT | 0             | 0           | 0             | JULY/AUG/SEPT                 | 45                    | 43                      | 35                                                 |  |
| OCT/NOV/DEC   | 1             | 1           | 3             | OCT/NOV/DEC                   | 70                    | 88                      | 76                                                 |  |
| JAN/FEB/MAR   | 1             | 2           | 0             | JAN/FEB/MAR                   | 70                    | 118                     | 29                                                 |  |
| APR/MAY/JUNE  | 1             | 0           | 1             | APR/MAY/JUNE                  | 45                    | 37                      | 49                                                 |  |